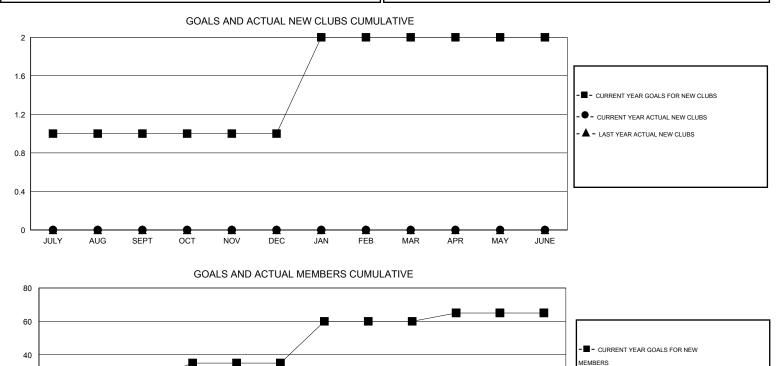

## GMT: THOMAS MATNEY

| LOCATION ILLINOIS |
|-------------------|
|-------------------|

GMT CA 1

|               |                  | Clubs             |                  |                  | Members               |                    |                                     |                    |                  |  |
|---------------|------------------|-------------------|------------------|------------------|-----------------------|--------------------|-------------------------------------|--------------------|------------------|--|
|               | RESU             | LTS FOR 2014-2015 |                  |                  | RESULTS FOR 2014-2015 |                    |                                     |                    |                  |  |
| QUARTER       | NEW CLUB<br>GOAL | NEW CLUBS         | DROPPED<br>CLUBS | NET<br>GAIN/LOSS | QUARTER               | NEW MEMBER<br>GOAL | CHARTER AND<br>NEW MEMBERS<br>ADDED | DROPPED<br>MEMBERS | NET<br>GAIN/LOSS |  |
| JULY/AUG/SEPT | 1                | 0                 | 0                | 0                | JULY/AUG/SEPT         | 25                 | 15                                  | 17                 | -2               |  |
| OCT/NOV/DEC   | 0                | 0                 | 0                | 0                | OCT/NOV/DEC           | 10                 | 12                                  | 19                 | -7               |  |
| JAN/FEB/MAR   | 1                | 0                 | 0                | 0                | JAN/FEB/MAR           | 25                 | 35                                  | 16                 | 19               |  |
| APR/MAY/JUNE  | 0                | 0                 | 0                | 0                | APR/MAY/JUNE          | 5                  | 0                                   | 0                  | 0                |  |

CURRENT YEAR ACTUAL MEMBERS

 CURRENT YEAR ACTUAL MEMBERS

| -40 |      |     |      |     |     |     |     |     |     |     |     |      |
|-----|------|-----|------|-----|-----|-----|-----|-----|-----|-----|-----|------|
| -40 |      |     |      |     |     |     |     |     |     |     |     | _    |
|     | JULY | AUG | SEPT | OCT | NOV | DEC | JAN | FEB | MAR | APR | MAY | JUNE |

20

0

-20